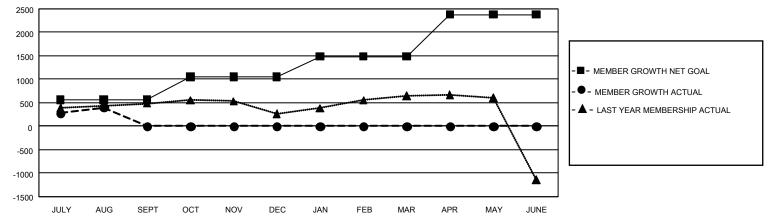

## GAT MONTHLY MEMBERSHIP PROGRESS REPORT

GMT Constitutional Area 5 - J, Group G

REPORT DOES NOT INCLUDE CLUBS IN UNDISTRICTED AREAS.

| Clubs                 |               |           |               | Members               |                         |                         |                                                    |
|-----------------------|---------------|-----------|---------------|-----------------------|-------------------------|-------------------------|----------------------------------------------------|
| RESULTS FOR 2023-2024 |               |           |               | RESULTS FOR 2023-2024 |                         |                         |                                                    |
| QUARTER               | NEW CLUB GOAL | NEW CLUBS | DROPPED CLUBS | QUARTER               | MBER GROWTH NET<br>GOAL | MEMBER GROWTH<br>ACTUAL | DROPPED MEMBERS<br>ACTUAL (including<br>transfers) |
| JULY/AUG/SEPT         | - 12          | 0         | 0             | JULY/AUG/SEPT         | 559                     | 949                     | 502                                                |
| OCT/NOV/DEC           | 18            | 0         | 0             | OCT/NOV/DEC           | 490                     | 0                       | 0                                                  |
| JAN/FEB/MAR           | 24            | 0         | 0             | JAN/FEB/MAR           | 436                     | 0                       | 0                                                  |
| APR/MAY/JUNE          | 27            | 0         | 0             | APR/MAY/JUNE          | 895                     | 0                       | 0                                                  |