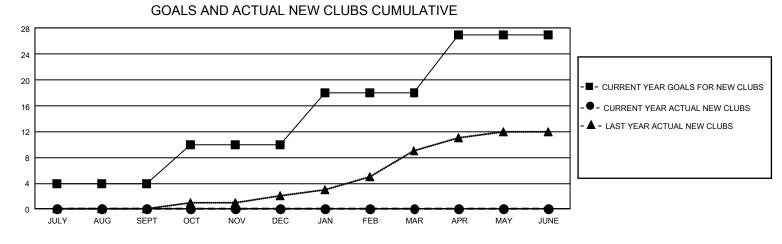

## GAT MONTHLY MEMBERSHIP PROGRESS REPORT

GMT Constitutional Area 5 - J, Group G

REPORT DOES NOT INCLUDE CLUBS IN UNDISTRICTED AREAS.

| Clubs                 |               |           |               | Members               |                         |                         |                                                    |
|-----------------------|---------------|-----------|---------------|-----------------------|-------------------------|-------------------------|----------------------------------------------------|
| RESULTS FOR 2023-2024 |               |           |               | RESULTS FOR 2023-2024 |                         |                         |                                                    |
| QUARTER               | NEW CLUB GOAL | NEW CLUBS | DROPPED CLUBS | QUARTER               | MBER GROWTH NET<br>GOAL | MEMBER GROWTH<br>ACTUAL | DROPPED MEMBERS<br>ACTUAL (including<br>transfers) |
| JULY/AUG/SEPT         | - 12          | 0         | 0             | JULY/AUG/SEPT         | 559                     | 949                     | 502                                                |
| OCT/NOV/DEC           | 18            | 0         | 0             | OCT/NOV/DEC           | 490                     | 0                       | 0                                                  |
| JAN/FEB/MAR           | 24            | 0         | 0             | JAN/FEB/MAR           | 436                     | 0                       | 0                                                  |
| APR/MAY/JUNE          | 27            | 0         | 0             | APR/MAY/JUNE          | 895                     | 0                       | 0                                                  |